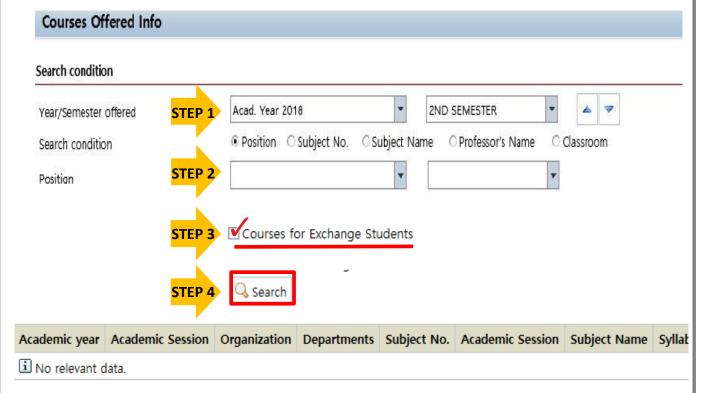

- STEP 1. Please select the appropriate academic year and semester
  - 1st semester = Spring semester (March June)
  - 2<sup>nd</sup> semester = Fall semester (September December)
- **STEP 2.** Please select the department that you would like to search courses from.

Exchange students can only choose courses from the following schools:

- Undergraduate School
- Graduate School
- Graduate School of Business
- Graduate School of International Studies
- ★ Undergraduate students can only take courses from the Undergraduate School.
- STEP 3. Click on the "Courses for Exchange Students" tab.
- STEP 4. Click on the "Search" button.