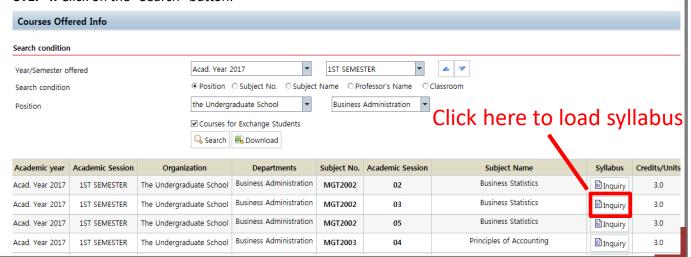

Exchange students can only choose courses from the following schools:

- Undergraduate School
- Graduate School
- Graduate School of Business
- Graduate School of International Studies
- ★ Undergraduate students can only take courses from the Undergraduate School.
- STEP 3. Click on the "Courses for Exchange Students" tab.
- STEP 4. Click on the "Search" button.